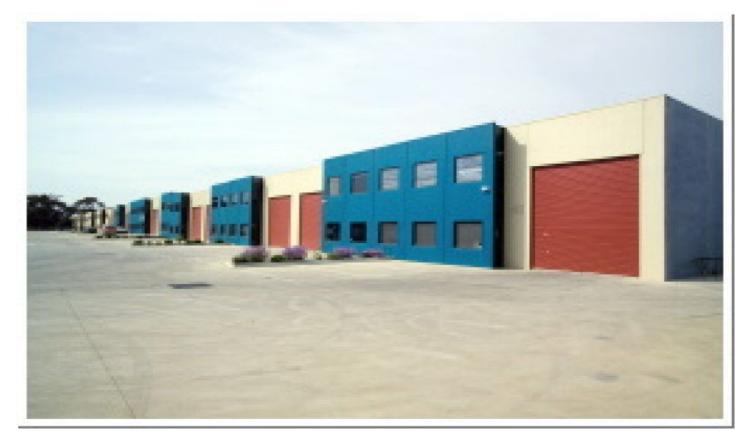

Brand New factory/warehouse's as part of Stage 8 of the Grange Industrial Park.

Construction works are 90% completed with anticipated completion date of September 2009

They feature:

- \* fantastic complex of new small warehouses
- \* good internal warehouse height 6 metres approx
- \* container access roller door
- \* clean and tidy warehouse
- \* excellent natural light
- \* onsite car parking
- \* easy access to Clayton Road and Westall Road extension.