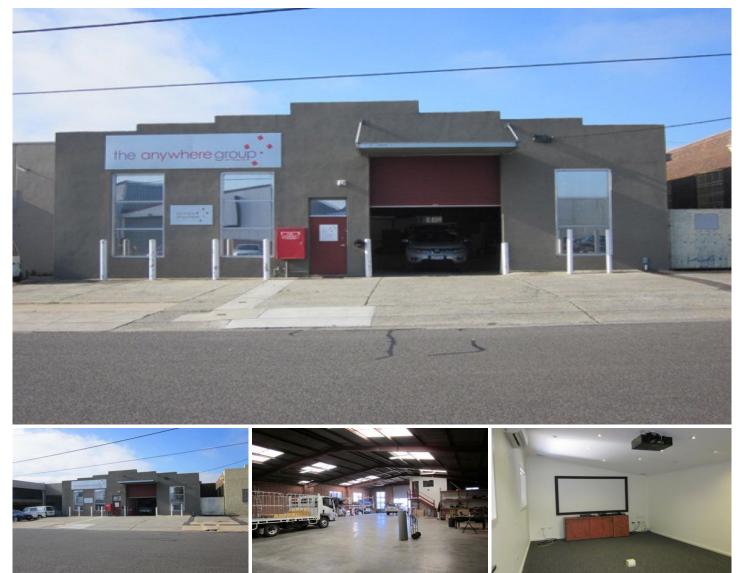

## **7 Blissington Street SPRINGVALE VIC**

Recently renovated Factory Warehouse with good access to Centre Road, Springvale Road and Westall Road. Features include:

- \* Air conditioned office of 70sqm approx.
- \* Warehouse of 580sqm approx.
- \* Street frontage
- \* Cool room
- \* 3 phase power
- \* Container height roller door
- \* Good internal height (3.9m-5.1m approx.)
- \* Male & Female toilets.
- \* Great building, don't miss out!!