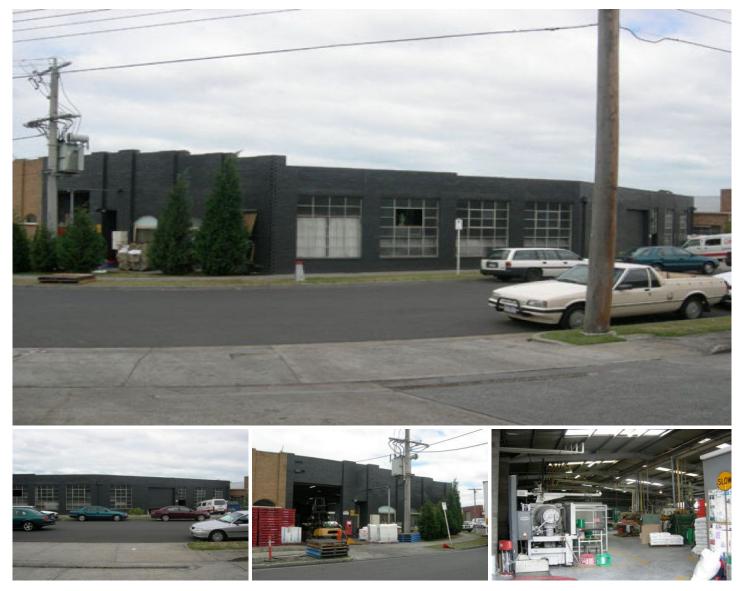

## 22 Capella Crescent MOORABBIN VIC

Located in the heart of the Moorabbin Industrial Precint, this stand alone factory/warehouse with its corner location is situated just off Cochranes Road.

This property boasts:

- \* 600sqm in total on a site of 800sqm approx.
- \* 500amps power approx.
- \* 2 roller shutter doors
- \* Front office & lunchroom
- Male & Female ammenities
- \* Industrial 1 Zone
- \* Long settlement or Lease back option
- \* Make us an offer!!