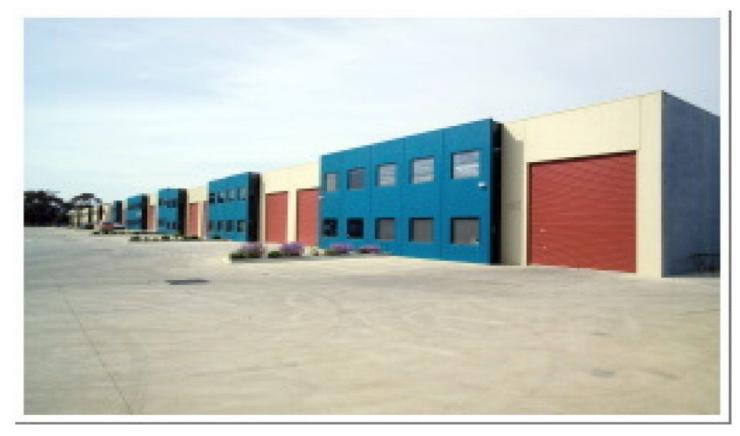

Brand New factory/warehouse's as part of Stage 8 of the Grange Industrial Park.

ONLY 2 UNITS REMAIN - ACT NOW

Construction works are 90% completed with anticipated completion date of September 2009

They feature:

- \* fantastic complex of new small warehouses
- \* good internal warehouse height 6 metres approx
- \* container access roller door
- \* clean and tidy warehouse
- \* excellent natural light
- \* onsite car parking

\* easy access to Clayton Road and Westall Road extension.