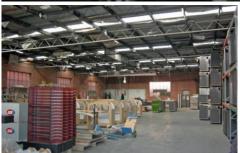

Well presented brick factory of 589sqm approx

## Benefits

- \* Stand alone property
- \* Includes office of 42sqm approx
- \* Front roller door
- \* Rear storage area with roller door access

Excellent location just of Westall Bypass leading to Princes Highway, Monash Freeway and Heatherton Road