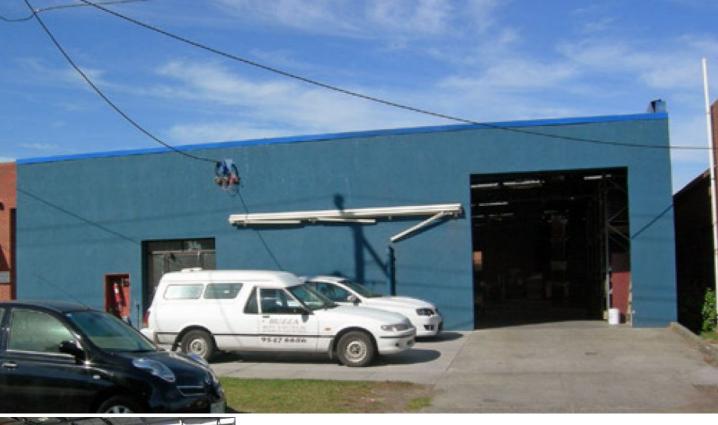

Well presented brick factory of 589sqm approx

## Benefits

- \* Stand alone property
- \* Includes office of 42sqm approx
- \* Front roller door
- \* Rear storage area with roller door access

Excellent location just of Westall Bypass leading to Princes Highway, Monash Freeway and Heatherton Road