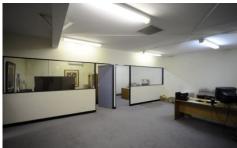

## Features include:

- \* 581 sqm in total
- \* 206 sqm carpeted and air conditioned offices
- \* Partitioned offices including boardroom
- \* Ground floor display area
- \* Good internal height
- \* Motorised container height roller door
- \* Alarmed
- \* On site parking