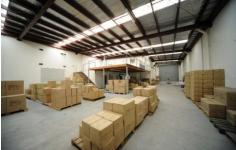

## Features include:

- \* 581 sqm in total
- \* 206 sqm carpeted and air conditioned offices
- \* Partitioned offices including boardroom
- \* Ground floor display area
- \* Good internal height
- \* Motorised container height roller door
- \* Alarmed
- \* On site parking