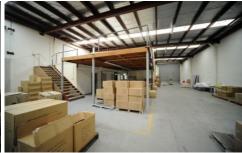

## Features include:

- \* 581 sqm in total
- \* 206 sqm carpeted and air conditioned offices
- \* Partitioned offices including boardroom
- \* Ground floor display area
- \* Good internal height
- \* Motorised container height roller door
- \* Alarmed
- \* On site parking