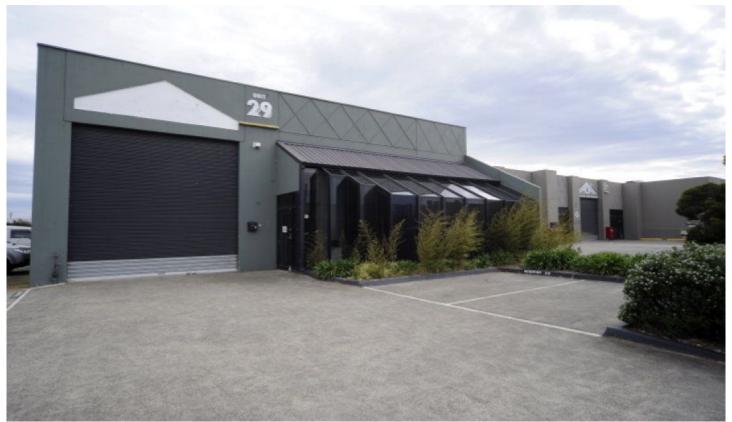

## 29/260 Wickham Road MOORABBIN VIC

Here is a great opportunity to acquire yourself a terrific Office Warehouse located in the heart of the Moorabbin/Highett Industrial precinct.

## Features include:

- \* 581 sqm in total
- \* 206 sqm carpeted and air conditioned offices
- \* Partitioned offices including boardroom
- \* Ground floor display area
- \* Good internal height
- \* Motorised container height roller door
- \* Alarmed
- \* On site parking