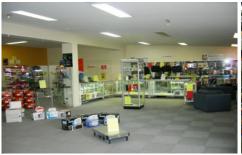

## 221 Boundary Road MORDIALLOC VIC

Fantastically located on Boundary Rd is this Showroom Office & Warehouse with a total area of 2,120 sqm split:

- \* Showroom (320 sqm) & service area (200 sqm)
- \* 1st floor offices & balcony (400 sqm)
- \* Warehouse (1,200 sqm) heights of 6-9 metres
- \* 5 roller doors
- \* FOR SALE or LEASE
- \* Will go quickly call now for inspection