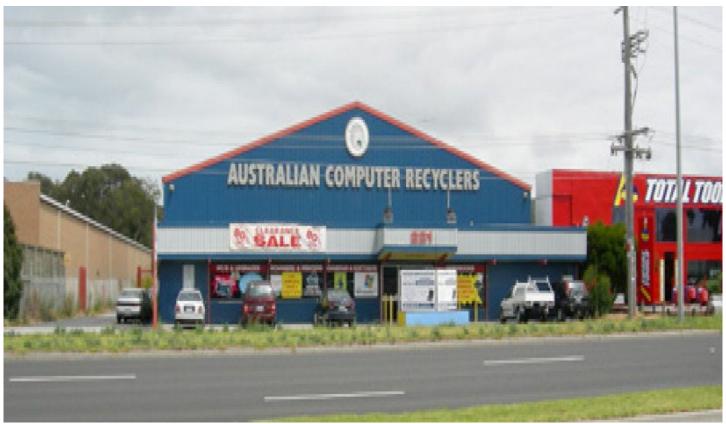

## 221 Boundary Road MORDIALLOC VIC

Fantastically located on Boundary Rd is this Showroom Office & Warehouse with a total area of 2,120 sqm split:

- \* Showroom (320 sqm) & service area (200 sqm)
- \* 1st floor offices & balcony (400 sqm)
- \* Warehouse (1,200 sqm) heights of 6-9 metres
- \* 5 roller doors
- \* FOR SALE or LEASE
- \* Will go quickly call now for inspection

Huge rear yard of 1,300 sqm for Carparking or Container storage.

Contact: James Taylor 0418 538 039 or Chris McKenzie 0418 321 065

**Price**: \$2,150,000 / \$148,500

Building Size : 2120 sqm

View: https://www.crabtrees.com.au/sale/vic/b