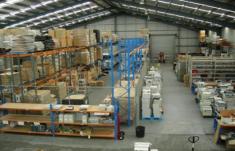

## 221 Boundary Road MORDIALLOC VIC

Fantastically located on Boundary Rd is this Showroom Office & Warehouse with a total area of 2,120 sqm split:

- \* Showroom (320 sqm) & service area (200 sqm)
- \* 1st floor offices & balcony (400 sqm)
- \* Warehouse (1,200 sqm) heights of 6-9 metres
- \* 5 roller doors
- \* FOR SALE or LEASE
- \* Will go quickly call now for inspection