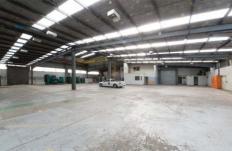

## 6-8 Hall Street BRAESIDE VIC

Modern factory with many features including:

- \* On site substation providing 800 AMPS per phase, easily upgradeable to approx 1800 AMPS!
- \* 20 Tonne overhead gantry crane with 10 tonne ancillary hoist
- \* 2 roller shutter doors, dual driveways
- \* Excellent on site car parking (including some undercover),
- \* Refurbished air conditioned offices with toilets on both levels.