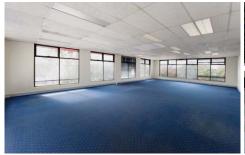

## 6-8 Hall Street BRAESIDE VIC

Modern factory with many features including:

- \* On site substation providing 800 AMPS per phase, easily upgradeable to approx 1800 AMPS!
- \* 20 Tonne overhead gantry crane with 10 tonne ancillary hoist
- \* 2 roller shutter doors, dual driveways
- \* Excellent on site car parking (including some undercover),
- \* Refurbished air conditioned offices with toilets on both levels.