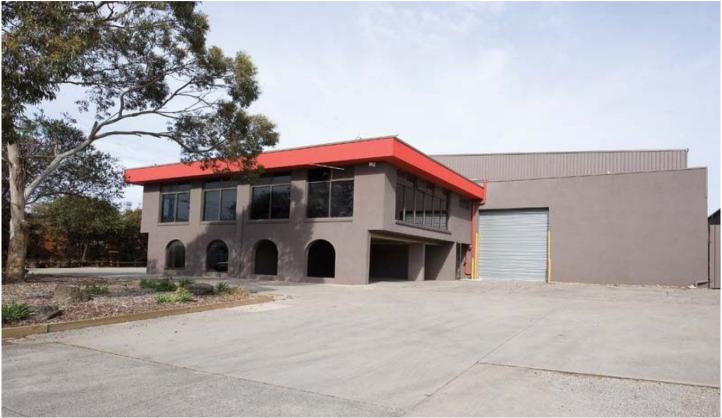

## 6-8 Hall Street BRAESIDE VIC

Modern factory with many features including:

- \* On site substation providing 800 AMPS per phase, easily upgradeable to approx 1800 AMPS!
- \* 20 Tonne overhead gantry crane with 10 tonne ancillary hoist
- \* 2 roller shutter doors, dual driveways
- \* Excellent on site car parking (including some undercover),
- \* Refurbished air conditioned offices with toilets on both levels.