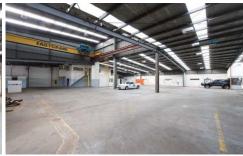

## 6-8 Hall Street BRAESIDE VIC

Modern factory with many features including:

- \* On site substation providing 800 AMPS per phase, easily upgradeable to approx 1800 AMPS!
- \* 20 Tonne overhead gantry crane with 10 tonne ancillary hoist
- \* 2 roller shutter doors, dual driveways
- \* Excellent on site car parking (including some undercover),
- \* Refurbished air conditioned offices with toilets on both levels.