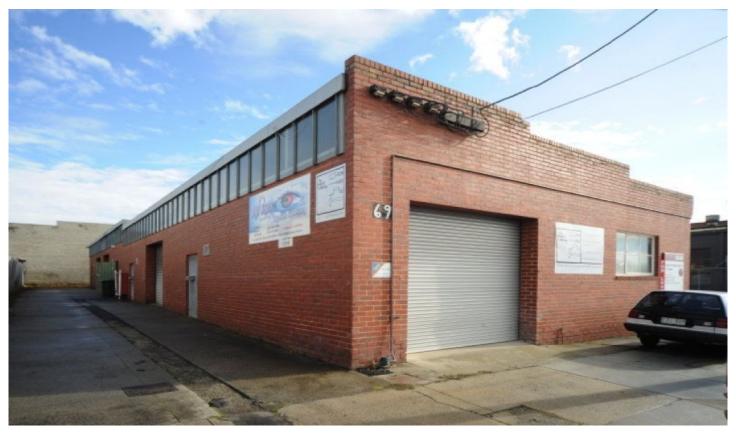

## **69 Renver Road CLAYTON VIC**

Outstanding opportunity to acquire this extremely flexible industrial investment comprising of:

- \* 4 seperate factories totalling 446sqm approx
- \* 4 seperate leases returning \$36,261.96 pa net
- \* Annual rental increases
- \* Potential to subdivide (STCA)
- \* Great location just off Princes Highway

For further infromation please contact Luke Pitcher 0417 055 578 or James Taylor 0418 538 039.

Price

- View
- : Auction: Thurs 23rd July at 1.00pm
- Building Size : 446 sqm
  - : https://www.crabtrees.com.au/sale/vic/e ast/clayton/commercial/industrial/58609 76