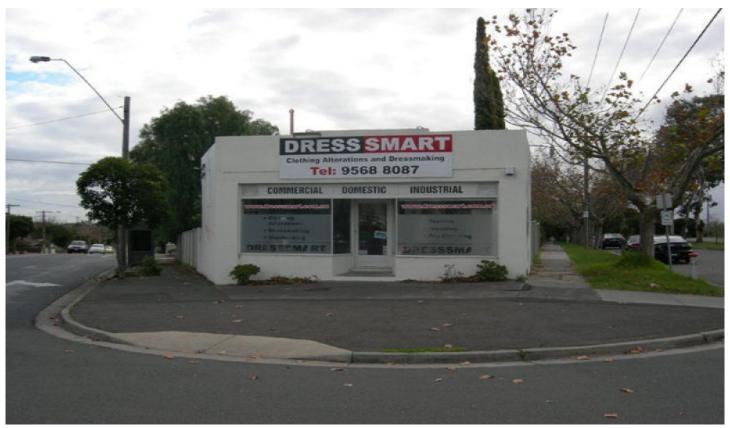

Shop & Dwelling of brick construction on the highly exposed corner of Atherton Road, Huntingdale Road and Dandenong Road. Currently returning \$24,000 pa net and leased until August 2010 (plus one 3 year option). This property features:

Price : POA Building Size : 125 sqm View : https://ww

: https://www.crabtrees.com.au/sale/vic/e ast/oakleigh/commercial/offices/586097 7

- \* Floating timber floor (shop)
- \* Split system Air Conditioning (shop)
- \* 2 Bedrooms
- \* 1 Living room
- \* Kitchen & Laundry
- \* Rear yard