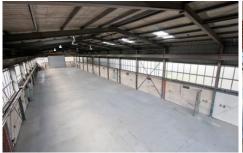

## 27 Connell Road OAKLEIGH VIC

\*\* AUCTION Thursday 9th June at 1PM \*\*

Located in the heart of the Oakleigh Industrial precinct, this building has everything!

- \* Motorised container height roller door
- \* Heavy power supply
- \* Good internal clearance
- \* 2 x 5 ton cranes
- \* Rear yard / carpark
- \* Great location close to Oakleigh Shopping Centre and Railway Station

TERMS: 10% deposit, settlement 30/60 days

Price : POA Building Size : 936 sqm Land Size : 1565 sqm

View: https://www.crabtrees.com.au/sale/vic/e

ast/oakleigh/commercial/industrial/5860

981

Luke Pitcher (03) 95678888