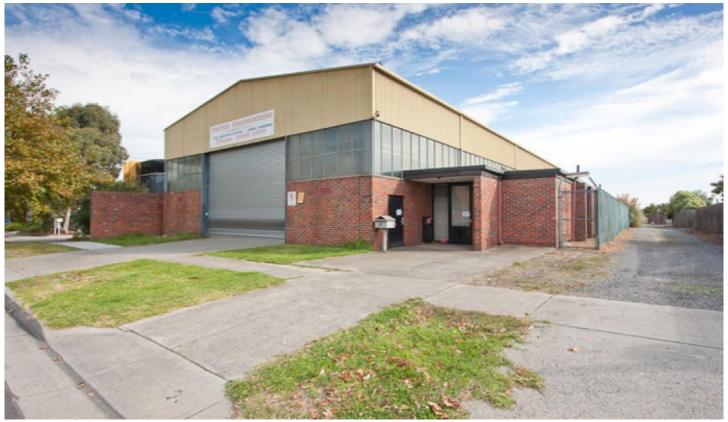

## 27 Connell Road OAKLEIGH VIC

\*\* AUCTION Thursday 9th June at 1PM \*\*

Located in the heart of the Oakleigh Industrial precinct, this building has everything!

- \* Motorised container height roller door
- \* Heavy power supply
- \* Good internal clearance
- \* 2 x 5 ton cranes
- \* Rear yard / carpark
- \* Great location close to Oakleigh Shopping Centre and Railway Station

TERMS: 10% deposit, settlement 30/60 days

Price : POA Building Size : 936 sqm Land Size : 1565 sqm

View: https://www.crabtrees.com.au/sale/vic/e

ast/oakleigh/commercial/industrial/5860

981

Luke Pitcher (03) 95678888