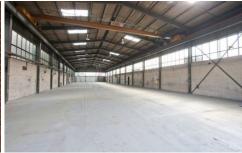

## 27 Connell Road OAKLEIGH VIC

\*\* AUCTION Thursday 9th June at 1PM \*\*

Located in the heart of the Oakleigh Industrial precinct, this building has everything!

- \* Motorised container height roller door
- \* Heavy power supply
- \* Good internal clearance
- \* 2 x 5 ton cranes
- \* Rear yard / carpark
- \* Great location close to Oakleigh Shopping Centre and Railway Station

TERMS: 10% deposit, settlement 30/60 days

Price : POA Building Size : 936 sqm Land Size : 1565 sqm

View: https://www.crabtrees.com.au/sale/vic/e

ast/oakleigh/commercial/industrial/5860

981

Luke Pitcher (03) 95678888