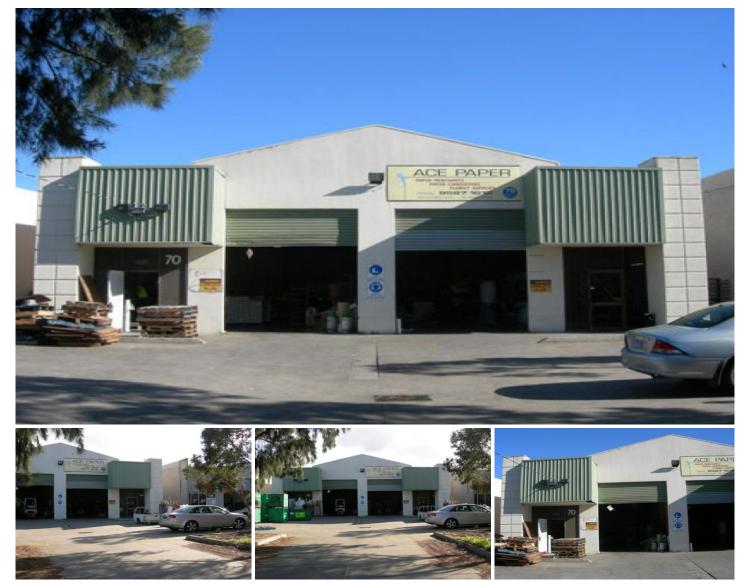

## 1/70 Industrial Drive BRAESIDE VIC

Well located close to Boundary and Governor Roads in the heart of Braesides' Industrial precinct. This presentible factory warehouse features:

- \* 272sqm approx. total
- \* Includes small office
- \* Good internal clearance
- \* Good truck access
- \* On site parking
- \* Sale or Lease
- \*\* Unit 2 is also available \*\*