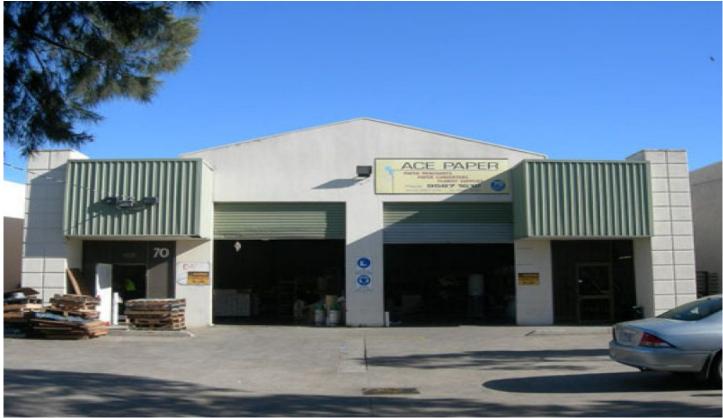

## 2/70 Industrial Drive BRAESIDE VIC

Well located close to Boundary and Governor Roads in the heart of Braesides' Industrial precinct. This presentible factory warehouse features:

- \* 272sqm approx. total
- \* Includes small office
- \* Good internal clearance
- \* Good truck access
- \* On site parking
- \* Sale or Lease
- \*\* Unit 1 is also available \*\*

For further details contact managing agents: Luke Pitcher - 0417 055 578

**Price**: \$300,000 / \$17,680

Building Size : 272 sqm

View : https://www.crabtrees.com.au/sale/vic/b

ayside/braeside/commercial/industrial/5