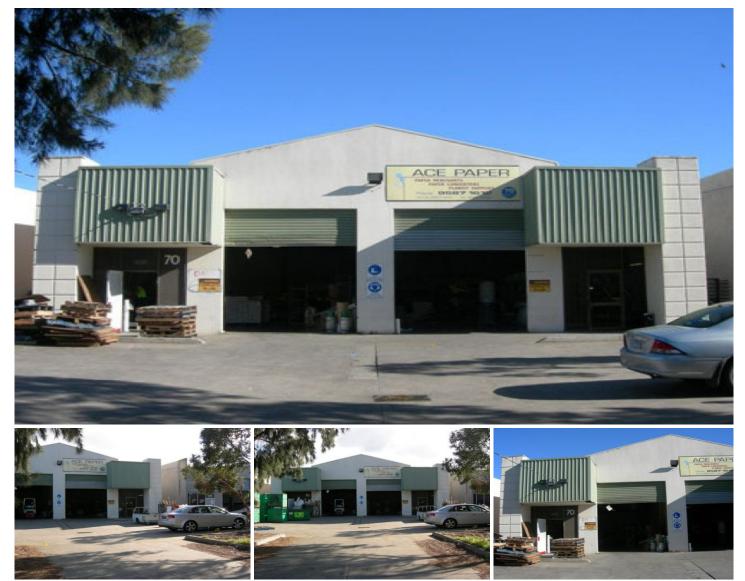

## 1&2/70 Industrial Drive BRAESIDE VIC

Well located close to Boundary and Governor Roads in the heart of Braesides' Industrial precinct. This presentible factory warehouse features:

- \* 272sqm approx. total
- \* Includes small office
- \* Good internal clearance
- \* Good truck access
- \* On site parking
- \* Sale or Lease
- \*\* Each building can be sold seperately \*\*

For further details contact managing agents: Luke Pitcher - 0417 055 578

Price Building Size : 544 sqm View

: \$600,000 / \$35,360

: https://www.crabtrees.com.au/sale/vic/b ayside/braeside/commercial/industrial/5 861004