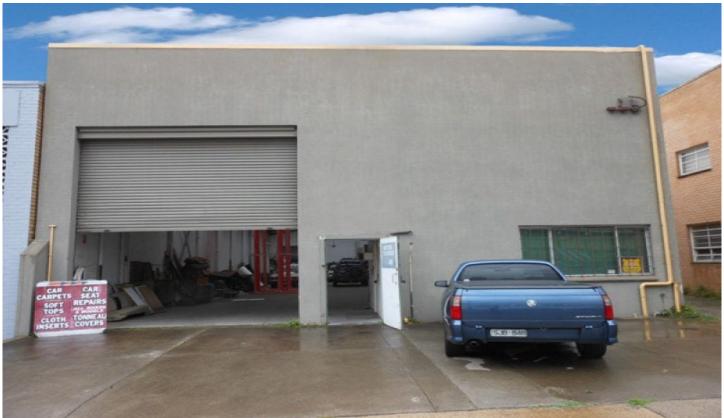

## 18 Marriott Street OAKLEIGH VIC

Well presented refurbished factory warehouse featuring:

- \* Lease until December 2011 (No Option)
- \* Hi- bay lights with great natural light
- \* New roof (5 years old) with skylights
- \* Good internal clearance
- \* Bonus 48sqm of mezzanine store
- \* Great location just off Princes Highway near Warrigal Road.