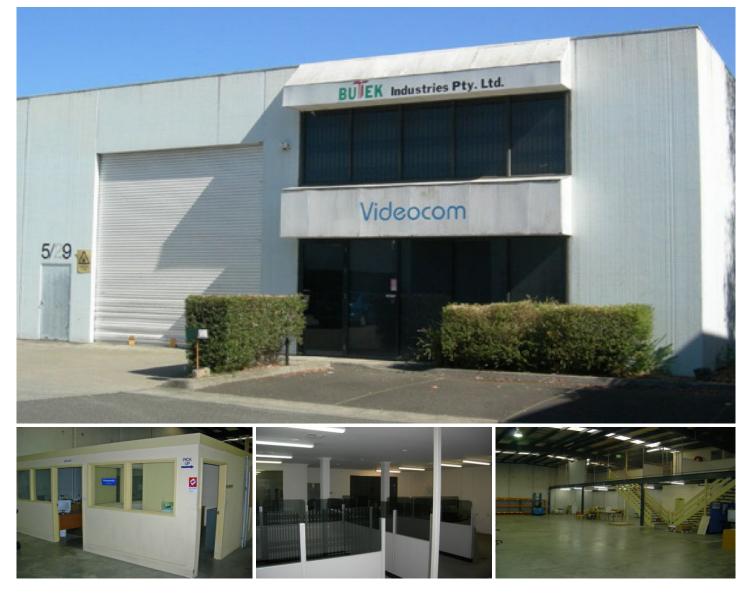

## 5/29 Business Park Drive NOTTING HILL VIC

Modern office warehouse in outstanding location and part of a 10 Lot strata subdivision of office / warehouses.

Constructed of concrete panel walls with a steel deck roof, the subject property features:

\* Full alarm system, security bars / shutters on windows and security bollards in front of roller doors and access doors.

\* Hi Bay Mecury Vapour Lights to Warehouse

\* Motorised roller door which is approx 5 metres wide and approx 5 metres high providing excellent access to the warehouse

\* Male and female toilets and lunchroom within warehouse Mostly open plan ground floor office which is air conditioned, carpeted, has a tiled entrance and some computer cabling

Price : \$880,000 Building Size : 616 sqm