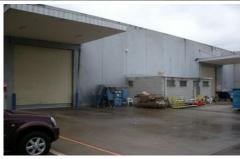

## 1507 Centre Road CLAYTON VIC

Outstanding main road office warehouse featuring:

- \* Architect designed modern facade
- \* Excellent warehouse height
- \* 3 motorised container access doors
- \* Loading & unloading access from Buckland St
- \* Well presented double storey offices
- \* Great location close to Westall Road