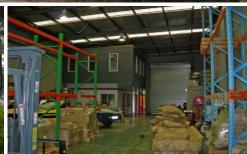

- \* 466 sqm total area
- \* Includes 172 sqm office
- \* Large well presented boardroom
- \* Offices are carpeted and air conditioned throughout
- \* New kitchen
- \* Male & Female ammenities including new shower
- \* Container height roller shutter door
- \* Good internal height
- \* On site parking
- \* Available with vacant possession