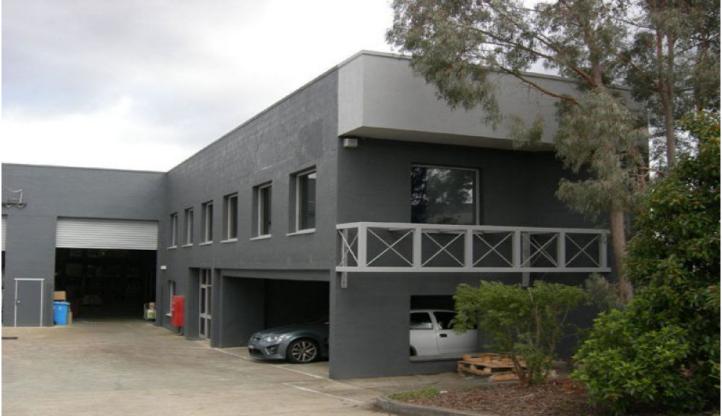

## 1/19 Jellico Drive SCORESBY VIC

Have a look as this! This building is for SALE or LEASE and is located just off Ferntree Gully Road near the Eastlink on/off ramp. Situated in Scoresbys most recognised Industrial pocket, this building features:

- \* 466 sqm total area
- \* Includes 172 sqm office
- \* Large well presented boardroom
- \* Offices are carpeted and air conditioned throughout
- \* New kitchen
- \* Male & Female ammenities including new shower
- \* Container height roller shutter door
- \* Good internal height
- \* On site parking
- \* Available with vacant possession