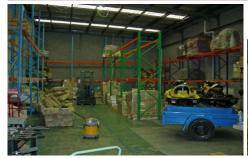

- \* 466 sqm total area
- \* Includes 172 sqm office
- \* Large well presented boardroom
- \* Offices are carpeted and air conditioned throughout
- \* New kitchen
- \* Male & Female ammenities including new shower
- \* Container height roller shutter door
- \* Good internal height
- \* On site parking
- \* Available with vacant possession