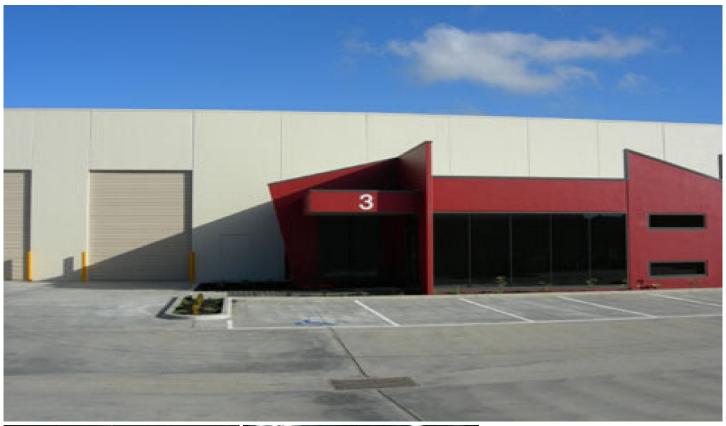

## 3/35 Taunton Drive CHELTENHAM VIC

Great opportunity to invest in your future with these brand new office warehouses with excellent presentation.

The factory is well located to Centre Dandenong Road and Warrigal Road with excellent truck access, container height roller door, good internal height up to 8.6 meters, abundant of natural light. The office is open planed fully carperted and air conditioned with ample on-site carparking. Available Now