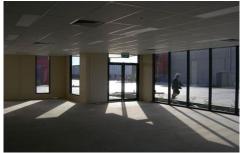

## 3/35 Taunton Drive CHELTENHAM VIC

Great opportunity to invest in your future with these brand new office warehouses with excellent presentation.

The factory is well located to Centre Dandenong Road and Warrigal Road with excellent truck access, container height roller door, good internal height up to 8.6 meters, abundant of natural light. The office is open planed fully carperted and air conditioned with ample on-site carparking. Available Now