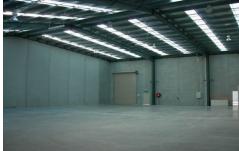

## 3/35 Taunton Drive CHELTENHAM VIC

Great opportunity to invest in your future with these brand new office warehouses with excellent presentation.

The factory is well located to Centre Dandenong Road and Warrigal Road with excellent truck access, container height roller door, good internal height up to 8.6 meters, abundant of natural light. The office is open planed fully carperted and air conditioned with ample on-site carparking. Available Now