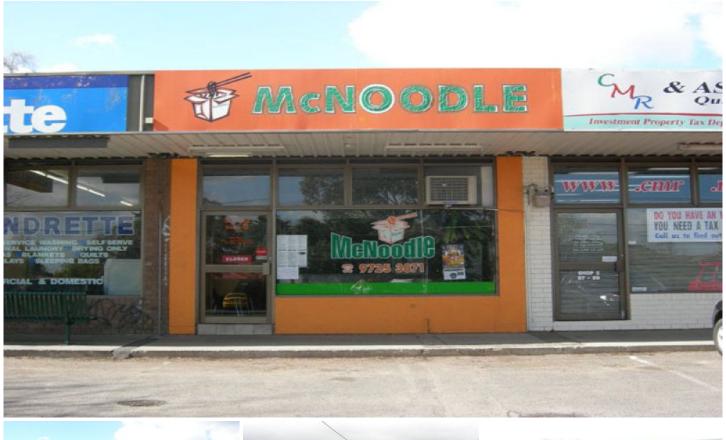

## 6/87-89 Colchester Road KILSYTH VIC

This little ripper is located near the corner of Mt. Dandenong Road and has frontage to Colchester Road amongst a busy little shopping strip. Features:

- \* Leased to McNoodle on a 3x3 year lease @ \$12,200 per annum net. Commencing 1st June 2008.
- \* Annual CPI reviews.
- \* Long term tenant with very good business.
- \* Full commercial kitchen.
- \* Gas supply.
- \* Secure rear parking
- \* Very close to schools, medical centres and sporting clubs.