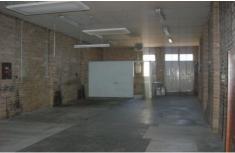

## 162 Haughton Road OAKLEIGH VIC

This office/shop/warehouse located in Oakleigh is your opportunity to own your own piece of Oakleigh.

Features Include:

- \* 125 sqm approx
- \* Rear roller door access
- \* Great street frontage
- \* 3 Phase power
- \* Onsite parking
- \* Great access to public transport
- \* Potential to develop (STCA)