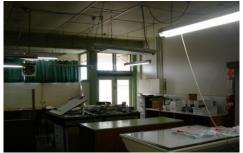

## 162 Haughton Road OAKLEIGH VIC

This office/shop/warehouse located in Oakleigh is your opportunity to own your own piece of Oakleigh.

Features Include:

- \* 125 sqm approx
- \* Rear roller door access
- \* Great street frontage
- \* 3 Phase power
- \* Onsite parking
- \* Great access to public transport
- \* Potential to develop (STCA)