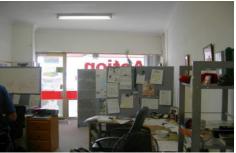

This office/shop with dwelling located in Oakleigh situated on the corner of Warrigal & North Road is ready to walk out the door.

Features Include:

- \* Shop/Office area of 106 sqm approx
- \* On site car space
- \* Rear access
- \* Leased until 15/10/2010
- \* The property has a full glass shop front
- \* Partition walls
- \* Kitchenette and bathroom (including shower)
- \* Covered rear storage area (33sqm approx.) which has access via a roller shutter door
- \* Dwelling size of 63 Sqm approx
- \* Dwelling Leased until 23/3/2010 with a one year option For further details and inspections contact: