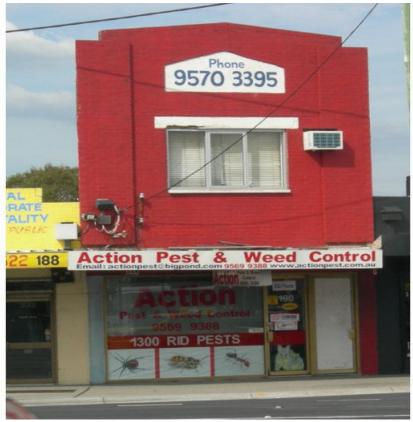

This office/shop with dwelling located in Oakleigh situated on the corner of Warrigal & North Road is ready to walk out the door.

Features Include:

- \* Shop/Office area of 106 sqm approx
- \* On site car space
- \* Rear access
- \* Leased until 15/10/2010
- \* The property has a full glass shop front
- \* Partition walls
- \* Kitchenette and bathroom (including shower)
- \* Covered rear storage area (33sqm approx.) which has access via a roller shutter door
- \* Dwelling size of 63 Sqm approx
- \* Dwelling Leased until 23/3/2010 with a one year option For further details and inspections contact: