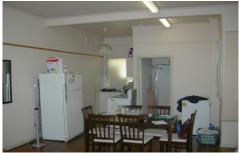

This office/shop with dwelling located in Oakleigh situated on the corner of Warrigal & North Road is ready to walk out the door.

Features Include:

- \* Shop/Office area of 106 sqm approx
- \* On site car space
- \* Rear access
- \* Leased until 15/10/2010
- \* The property has a full glass shop front
- \* Partition walls
- \* Kitchenette and bathroom (including shower)
- \* Covered rear storage area (33sqm approx.) which has access via a roller shutter door
- \* Dwelling size of 63 Sqm approx
- \* Dwelling Leased until 23/3/2010 with a one year option For further details and inspections contact: