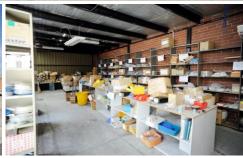

## **54 Renver Road CLAYTON VIC**

Sold prior to Auction need more properties AUCTION - Friday 30th April @ 1pm

This Showroom / Warehouse located in Clayton has everything you need Features Include:

- \* Building: 500sqm approx
- \* Land: 700sqm approx
- \* Clean factory/warehouse
- \* Optional showroom fit-out
- \* Roller door access
- \* Cooled showroom/warehouse area
- \* Well located to Wellington Rd, Monash Freeway and Princes Highway
- \* Zoning: Business 3