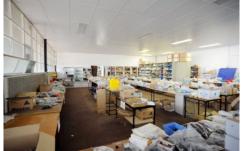

## **54 Renver Road CLAYTON VIC**

Sold prior to Auction need more properties AUCTION - Friday 30th April @ 1pm

This Showroom / Warehouse located in Clayton has everything you need Features Include:

- \* Building: 500sqm approx
- \* Land: 700sqm approx
- \* Clean factory/warehouse
- \* Optional showroom fit-out
- \* Roller door access
- \* Cooled showroom/warehouse area
- \* Well located to Wellington Rd, Monash Freeway and Princes Highway
- \* Zoning: Business 3