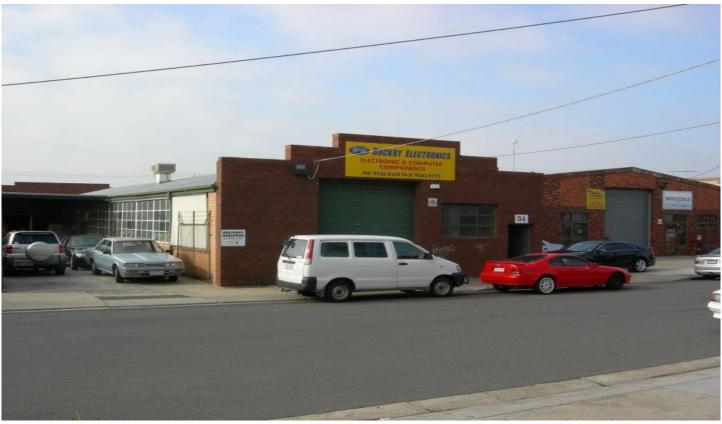

## **54 Renver Road CLAYTON VIC**

Sold prior to Auction need more properties AUCTION - Friday 30th April @ 1pm

This Showroom / Warehouse located in Clayton has everything you need Features Include:

- \* Building: 500sqm approx
- \* Land: 700sqm approx
- \* Clean factory/warehouse
- \* Optional showroom fit-out
- \* Roller door access
- \* Cooled showroom/warehouse area
- \* Well located to Wellington Rd, Monash Freeway and Princes Highway
- \* Zoning: Business 3