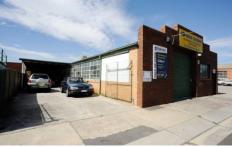

## **54 Renver Road CLAYTON VIC**

Sold prior to Auction need more properties AUCTION - Friday 30th April @ 1pm

This Showroom / Warehouse located in Clayton has everything you need Features Include:

- \* Building: 500sqm approx
- \* Land: 700sqm approx
- \* Clean factory/warehouse
- \* Optional showroom fit-out
- \* Roller door access
- \* Cooled showroom/warehouse area
- \* Well located to Wellington Rd, Monash Freeway and Princes Highway
- \* Zoning: Business 3