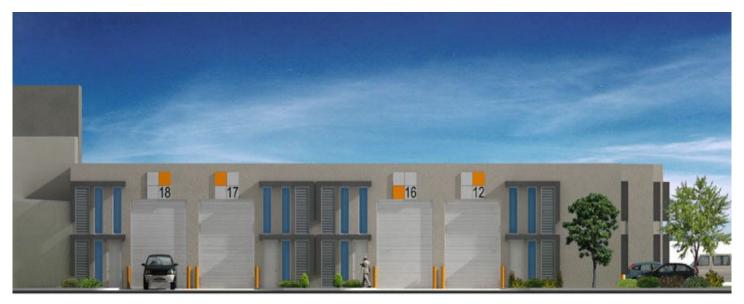

## 8/20 Marriott Street OAKLEIGH VIC

Take this opportunity to acquire yourself the last of these small factories for sale in Oakleigh's newest Industrial development.

Conveniently located near Princes Highway, Ferntree Gully Road, Monash Freeway, Warrigal Road and Huntingdale Road this factory will not be around for long!

- \* Includes toilets & kitchenettes
- \* Container height motorized roller doors
- \* Good warehouse height
- \* On site parking
- \* Well finished

Price : \$305,000 Building Size : 104 sqm

View : https://www.crabtrees.com.au/sale/vic/e