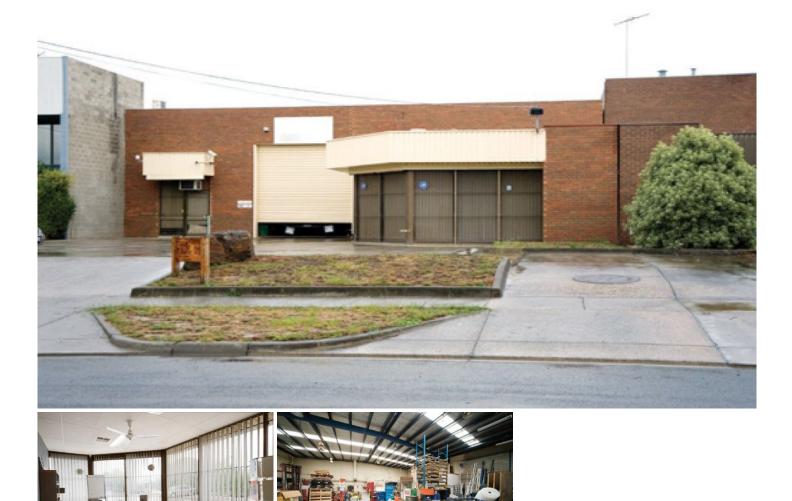

\*Stand alone office warehouse of 690sqm

\*Street frontage, well located close to Centre & Clarinda Roads

\*Single & part 2 storey partitoned, air-conditioned & carpeted offices

\*Warehouse of 473 sqm with good internal clearance

\*Motorised container height roller door

\*Heavy power supply (480 amps approx)

\*13 on-site car spaces

For further information please contact Trevor Hanna 0408

Price :865000 Building Size : 698 sqm View

: https://www.crabtrees.com.au/sale/vic/s outh-east/oakleigh-south/commercial/ind ustrial/5861193