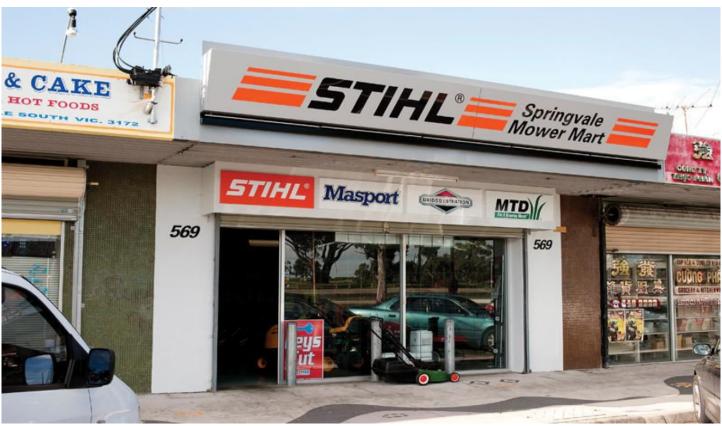

## 569 Springvale Road SPRINGVALE VIC

AUCTION - Thursday 29th July @ 1PM

Located with frontage to Springvale Road in the thriving Springvale South Shopping Centre, anchored by an IGA Supermarket and 20 specialty shops is this excellent retail investment with huge growth potential.

- \* Leased to Springvale Mower Mart Pty Ltd
- \* 3 year lease as of 1st August 2009
- \* Current rent: \$15,717.48 per annum
- \* Annual CPI increases.

## Features:

- \* 130sqm approx
- \* Full glass shop front
- \* Suspended ceiling throughout
- \* Rear roller door access

Price : POA Building Size : 130 sqm

**'iew**: https://www.crabtrees.com.au/sale/vic/s