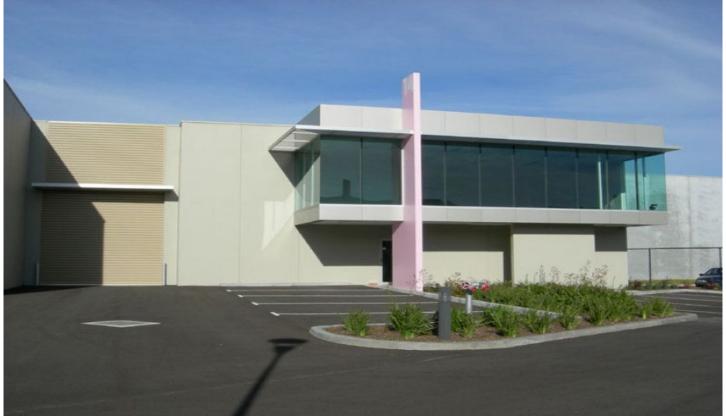

## 14/1866 Princes Highway CLAYTON VIC

The best in Clayton, move in right away. Features include:

- \* Quality partitioned first floor offices of 128m2 approx.
- \* Offices are heated and cooled
- \* Kitchen facilities, including dishwasher
- \* Excellent internal height 7 metres approx
- \* Motorised container acces roller door
- \* Light and bright warehouse of 300m2 approx.
- \* 6 on site car spaces
- \* Excellent access to Princes Highway, Monash Freeway,