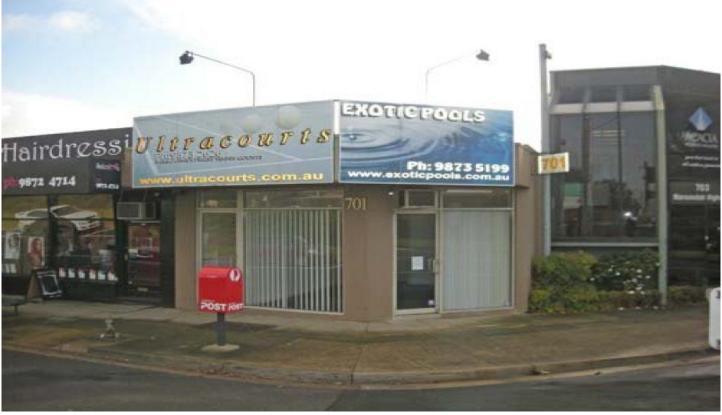

Located in a high exposed corner location, this versatile property is ideal for a wide range of potential users and features:

- \* Seperate entrances ideal for split businesses or sub tenancies,
- \* Heating & cooling
- \* Freshly painted and ready for immediate occupation
- \* Rear storage shed / garage
- \* Secure rear staff car parking
- \* Ideal for physio or similar uses or real estate offices, accountants, solicitors and etc.

**Price**: \$545,000 / \$29,500

**Building Size**: 170 sqm **Land Size**: 311 sqm

View : https://www.crabtrees.com.au/sale/vic/e

ast/mitcham/commercial/healthcare/586

1224