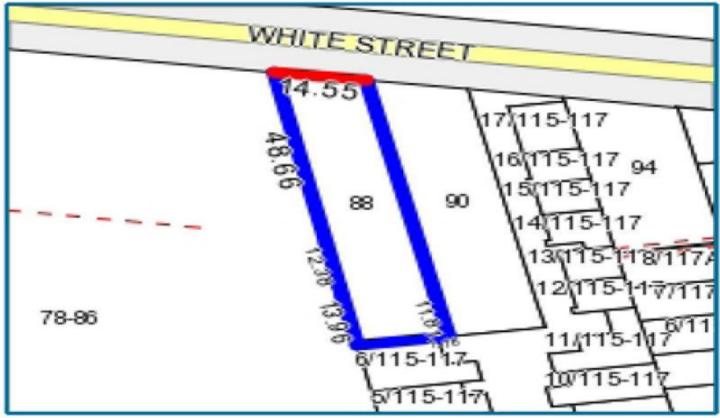

Outstanding opportunity to acquire this superb mixed use development site featuring:

- \* Site area of 1051sqm approx
- \* Zoning: Mixed Use
- \* Ideal for multi level apartment development (STCA)
- \* Existing factory warehouse of 477sqm approx
- \* Great location between Nepean Highway and Boundary Road and opposite Woodlands Golf Club

For further information please contact: Luke Pitcher - 0417 055 578 Chris McKenzie 0418 321 065 Price : \$1,050,000 Building Size : 477 sqm Land Size : 1051 sqm

View : https://www.crabtrees.com.au/sale/vic/b