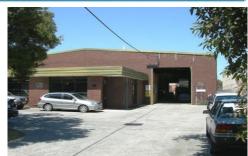

Outstanding opportunity to acquire this superb mixed use development site featuring:

- \* Site area of 1051sqm approx
- \* Zoning: Mixed Use
- \* Ideal for multi level apartment development (STCA)
- \* Existing factory warehouse of 477sqm approx
- \* Great location between Nepean Highway and Boundary Road and opposite Woodlands Golf Club

For further information please contact: Luke Pitcher - 0417 055 578 Chris McKenzie 0418 321 065 Price : \$1,050,000 Building Size : 477 sqm Land Size : 1051 sqm

View : https://www.crabtrees.com.au/sale/vic/b