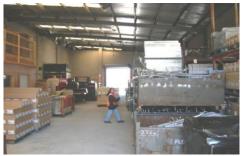

Outstanding opportunity to acquire this superb mixed use development site featuring:

- \* Site area of 1051sqm approx
- \* Zoning: Mixed Use
- \* Ideal for multi level apartment development (STCA)
- \* Existing factory warehouse of 477sqm approx
- \* Great location between Nepean Highway and Boundary Road and opposite Woodlands Golf Club

For further information please contact: Luke Pitcher - 0417 055 578 Chris McKenzie 0418 321 065 Price : \$1,050,000 Building Size : 477 sqm Land Size : 1051 sqm

View : https://www.crabtrees.com.au/sale/vic/b