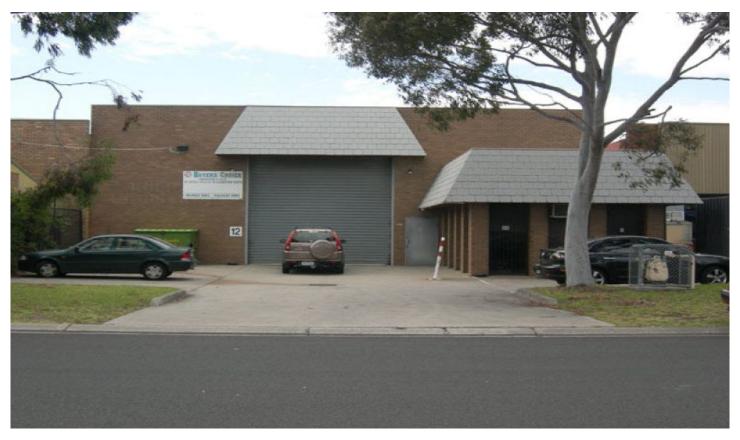

## 12 Hinkler Road MORDIALLOC VIC

Well presented Office Warehouse located in the heart of the Mordialloc Industrial Precinct, directly opposite the Moorabbin Airport with good access to Lower Dandenong Road, East Boundary Road, Nepean Highway and Warrigal Road. Features:

- \* Total site area: 1,064sqm
- \* Total building area: 648sqm
- \* Includes 62sqm office
- \* Clearspan warehouse
- \* Good internal height
- \* Container height roller door
- \* Excellent container access
- \* Gas supply avaiable