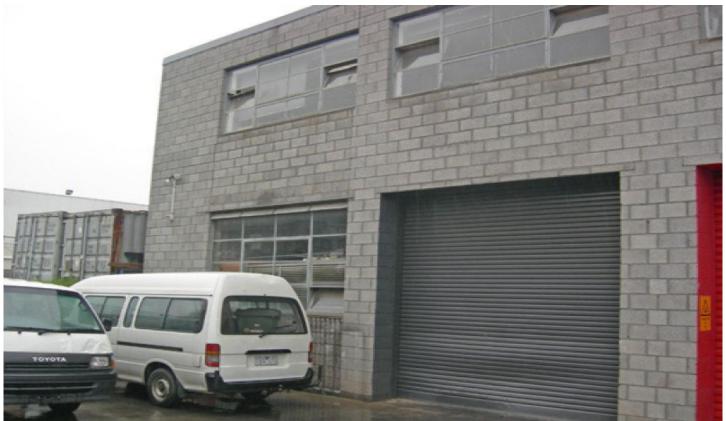

## 7/68 Fenton Street HUNTINGDALE VIC

This office warehouse located in Huntingdale has easy access to North Road and the Monash Freeway, features Include:

- \* Total building area of 370sqm approx
- \* Includes 107sqm of office
- \* Ground and first floor toilets
- \* Motorised roller door
- \* Onsite car parking
- \* Good 3 Phase power
- \* Excellent warehouse height
- \* Adjoining land for storage or containers/materials etc
- \* Close to Huntingdale Shopping Centre & Railway Station