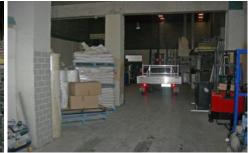

## 7/68 Fenton Street HUNTINGDALE VIC

This office warehouse located in Huntingdale has easy access to North Road and the Monash Freeway, features Include:

- \* Total building area of 370sqm approx
- \* Includes 107sqm of office
- \* Ground and first floor toilets
- \* Motorised roller door
- \* Onsite car parking
- \* Good 3 Phase power
- \* Excellent warehouse height
- \* Adjoining land for storage or containers/materials etc
- \* Close to Huntingdale Shopping Centre & Railway Station