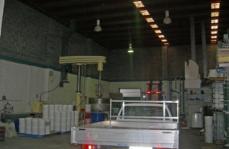

## 7/68 Fenton Street HUNTINGDALE VIC

This office warehouse located in Huntingdale has easy access to North Road and the Monash Freeway, features Include:

- \* Total building area of 370sqm approx
- \* Includes 107sqm of office
- \* Ground and first floor toilets
- \* Motorised roller door
- \* Onsite car parking
- \* Good 3 Phase power
- \* Excellent warehouse height
- \* Adjoining land for storage or containers/materials etc
- \* Close to Huntingdale Shopping Centre & Railway Station