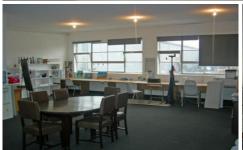

## 7/68 Fenton Street HUNTINGDALE VIC

This office warehouse located in Huntingdale has easy access to North Road and the Monash Freeway, features Include:

- \* Total building area of 370sqm approx
- \* Includes 107sqm of office
- \* Ground and first floor toilets
- \* Motorised roller door
- \* Onsite car parking
- \* Good 3 Phase power
- \* Excellent warehouse height
- \* Adjoining land for storage or containers/materials etc
- \* Close to Huntingdale Shopping Centre & Railway Station