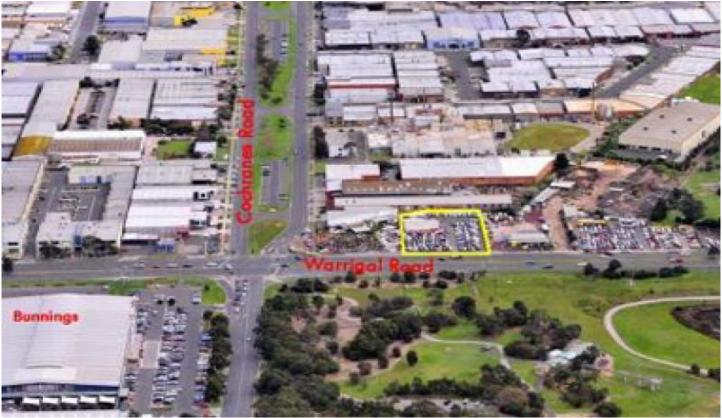

## 487 Warrigal Road MOORABBIN VIC

EXPRESSIONS OF INTEREST CLOSING THURSDAY 28TH OCTOBER AT 4.00PM

Outstanding opportunity to acquire this high exposure main road industrial site featuring:

- \* SUPERB 43 metre frontage to Warrigal Road
- \* Ideal for display yard, equipment hire/sales, nursery garden supplies, office warehouse development (STCA)
- \* Office factory of 280sqm approx
- \* Zoning Industrial 1
- \* Current lease expires 30/06/2011, at which time Vacant Possession will be available.

Price : POA
Building Size : 280 sqm
Land Size : 2627 sqm

View : https://www.crabtrees.o

: https://www.crabtrees.com.au/sale/vic/b ayside/moorabbin/commercial/industrial/

5861261

Chris McKenzie (03) 95678888