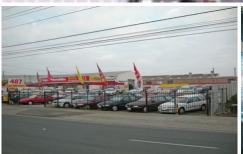

## 487 Warrigal Road MOORABBIN VIC

EXPRESSIONS OF INTEREST CLOSING THURSDAY 28TH OCTOBER AT 4.00PM

Outstanding opportunity to acquire this high exposure main road industrial site featuring:

- \* SUPERB 43 metre frontage to Warrigal Road
- \* Ideal for display yard, equipment hire/sales, nursery garden supplies, office warehouse development (STCA)
- \* Office factory of 280sqm approx
- \* Zoning Industrial 1
- \* Current lease expires 30/06/2011, at which time Vacant Possession will be available.