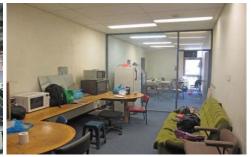

## 22-24 Glenvale Crescent MULGRAVE VIC

Unique corner industrial property in quality Mulgrave location features a total building area of approx 981sqm including

- \* 120sqm air conditioned offices.
- \* 861sqm wide & bright warehouse / factory
- \* Dual roller doors providing excellent access.
- \* Car parking for 15 vehicles
- \* Large power supply and reticulated power.
- \* Great location just off Springvale Road