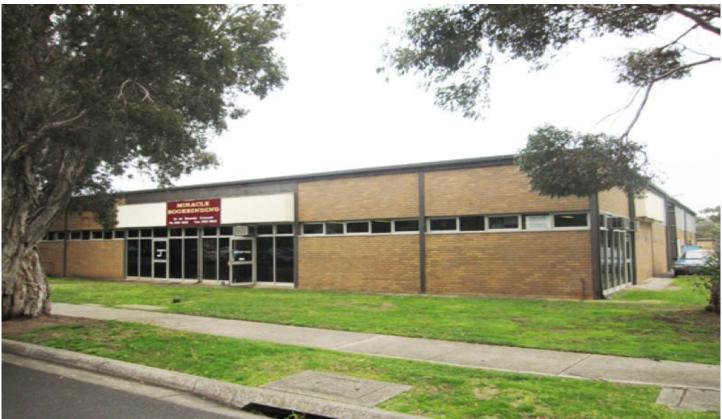

## 22-24 Glenvale Crescent MULGRAVE VIC

Unique corner industrial property in quality Mulgrave location features a total building area of approx 981sqm including

- \* 120sqm air conditioned offices.
- \* 861sqm wide & bright warehouse / factory
- \* Dual roller doors providing excellent access.
- \* Car parking for 15 vehicles
- \* Large power supply and reticulated power.
- \* Great location just off Springvale Road