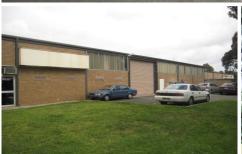

## 22-24 Glenvale Crescent MULGRAVE VIC

Unique corner industrial property in quality Mulgrave location features a total building area of approx 981sqm including

- \* 120sqm air conditioned offices.
- \* 861sqm wide & bright warehouse / factory
- \* Dual roller doors providing excellent access.
- \* Car parking for 15 vehicles
- \* Large power supply and reticulated power.
- \* Great location just off Springvale Road