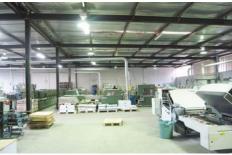

## 22-24 Glenvale Crescent MULGRAVE VIC

Unique corner industrial property in quality Mulgrave location features a total building area of approx 981sqm including

- \* 120sqm air conditioned offices.
- \* 861sqm wide & bright warehouse / factory
- \* Dual roller doors providing excellent access.
- \* Car parking for 15 vehicles
- \* Large power supply and reticulated power.
- \* Great location just off Springvale Road