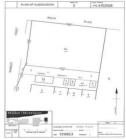

## 20 Marriott Street OAKLEIGH VIC

Auction - Thurs 11th November @ 1.00 PM On Site

- \* Superbly located industrial site of 1418sqm
- \* Potential to build circa 850 sqm industrial building/s STCA
- \*Current permit to build 9 small warehouses
- \* Great location just off Princes Highway
- \* Extremely tightly held industrial pocket
- \* Ideal for owner occupiers or developers
- \* Zoning Industrial 1 (proposed future Business 2 Zone which would allow some Residential development stca)

Price : POA Building Size : 800 sqm Land Size : 1418 sqm

View : https://www.crabtrees.com.au/sale/vic/e

ast/oakleigh/commercial/industrial/5861

269

Luke Pitcher (03) 95678888