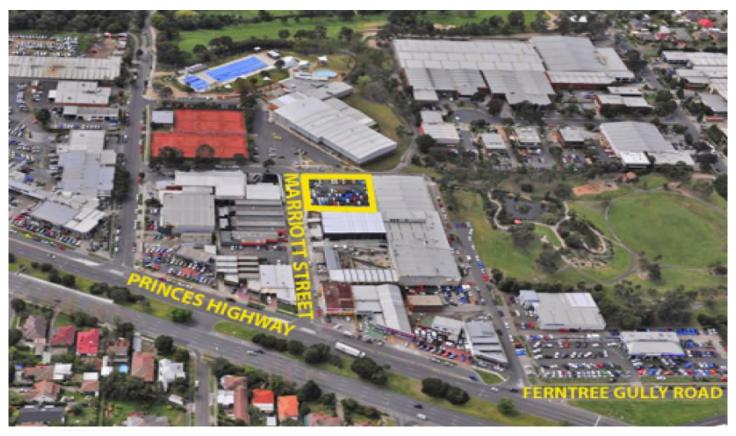

## 20 Marriott Street OAKLEIGH VIC

Auction - Thurs 11th November @ 1.00 PM On Site

- \* Superbly located industrial site of 1418sqm
- \* Potential to build circa 850 sqm industrial building/s STCA
- \*Current permit to build 9 small warehouses
- \* Great location just off Princes Highway
- \* Extremely tightly held industrial pocket
- \* Ideal for owner occupiers or developers
- \* Zoning Industrial 1 (proposed future Business 2 Zone which would allow some Residential development stca)

Price : POA Building Size : 800 sqm Land Size : 1418 sqm

View : https://www.crabtrees.com.au/sale/vic/e

ast/oakleigh/commercial/industrial/5861

269

Luke Pitcher (03) 95678888