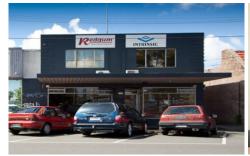

## 10 Johnson Street OAKLEIGH VIC

Great opportunity to purchase a Business 1 zoned property of 337sqm on a site of approximately 451sqm in this highly sort after Oakleigh location. This site would be ideal for a multi-storey mixed used development (STCA).

10 Johnson Street, Oakleigh Office/showroom - 337sqm\* Land - 451sqm\*

**Key Features** 

Price : POA
Building Size : 337 sqm
Land Size : 451 sqm

View : https://www.crabtrees.com.au/sale/vic/e ast/oakleigh/commercial/development/5