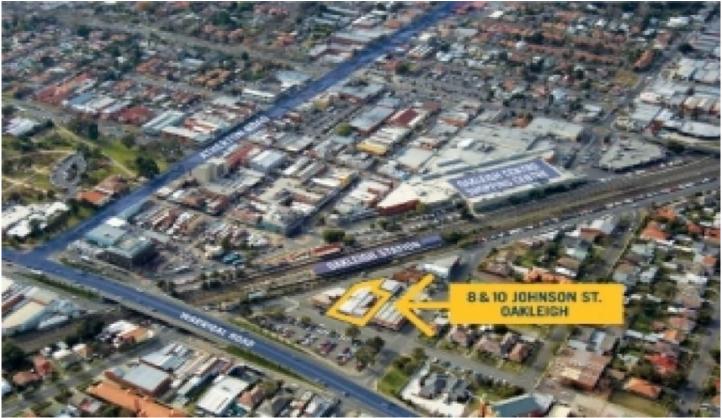

## 10 Johnson Street OAKLEIGH VIC

Great opportunity to purchase a Business 1 zoned property of 337sqm on a site of approximately 451sqm in this highly sort after Oakleigh location. This site would be ideal for a multi-storey mixed used development (STCA).

Collect the passing net rent of approximately \$60,000 pa from the 2 tenants on short leases whilst applying for permits or occupy part or all of the property yourself in this outstanding location with exposure to Warrigal Road whilst being adjacent to Oakleigh train station, bus station and the town centre of Oakleigh.