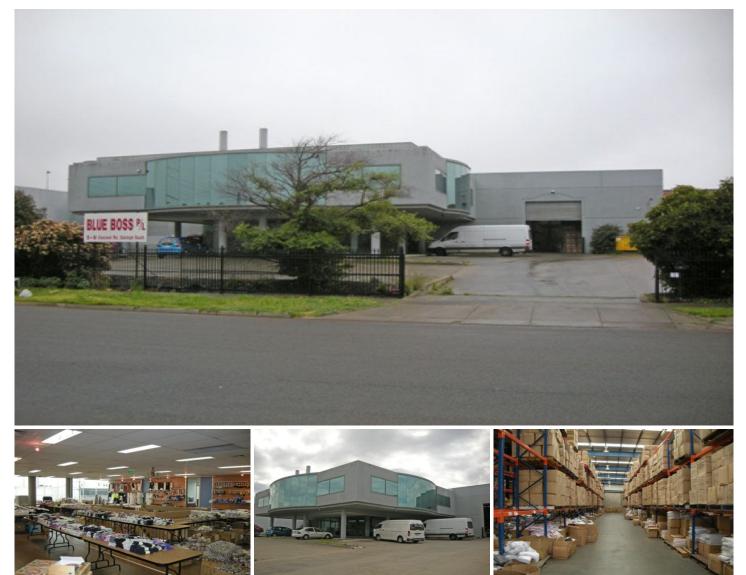

## 5-9 Cleeland Road OAKLEIGH SOUTH VIC

Quality freestanding Office / Warehouse features:

- \* 2 Container height motorised roller doors
- \* Good internal warehouse height (6-7 metres approx)
- \* First class double level offices of 520sqm approx which are fully partitioned and airconditioned
- \* 45 securely fenced car spaces approx
- \* Heavy power supply
- \* The warehouse area has abundant natural light
- \* Great location just off Centre Road

Price Building Size : 3329 sqm Land Size View

: POA

- : 4607 sqm
  - : https://www.crabtrees.com.au/sale/vic/s outh-east/oakleigh-south/commercial/ind ustrial/5861276

**Chris McKenzie** (03) 95678888