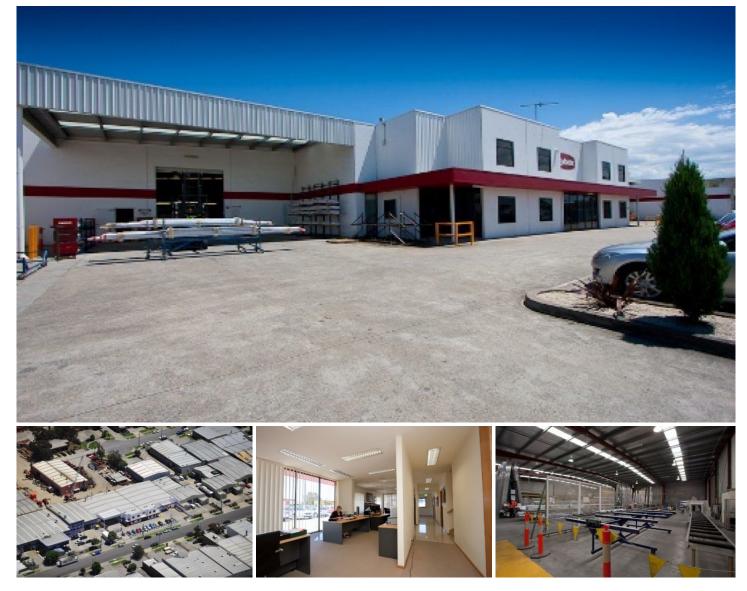

Quality office warehouse in IMMACULATE condition features:

- \* Quality air conditioned offices over two levels
- \* MD's office & boardroom with private amentities
- \* Quality carpets and fittings thorughout, all in excellent as new condition
- \* High and bright factory / warehouse, minimum 5.9 metres height
- \* 300+ amps power supply
- \* Dual motorised roller doors with excellent loading canopies for all weather protection

Price Building Size : 1827 sqm Land Size View

- : POA : 3021 sqm
- : https://www.crabtrees.com.au/sale/vic/b ayside/mentone/commercial/industrial/5 861299

**Gavin Dumas** (03) 95678888