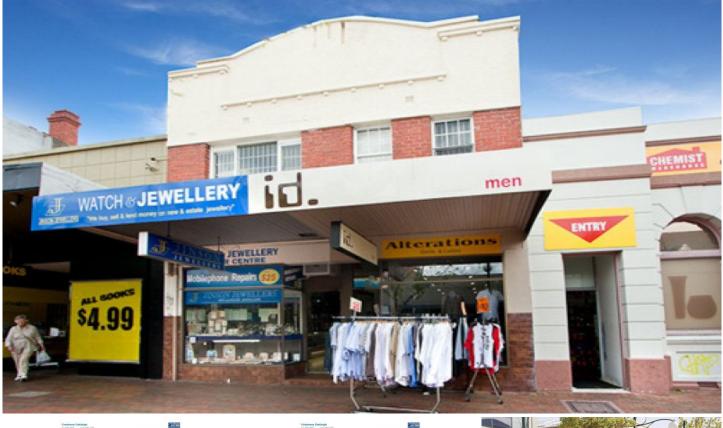

## 30 & 32 Eaton Street OAKLEIGH VIC

Auction: Friday 25th February 2011 at 1.00pm

- 2 Outstanding Retail Investments on one Title!
- \* Located in the heart of Eaton Mall
- \* 30 Leased until November 2013
- \* 32 Leased until April 2012
- \* Currently returning \$50,400 per annum net approx
- \* Annual 4% reviews
- \* Land size 256sqm approx
- \* Rear car parking with laneway access

Price: POABuilding Size: 163 sqmLand Size: 256 sqmView: https://ww

: 256 sqm : https://www.crabtrees.com.au/sale/vic/e ast/oakleigh/commercial/retail/5861314

Chris McKenzie (03) 95678888

https://www.crabtrees.com.au Crabtrees Real Estate is built on history, reputation and expertise. We offer a level of knowledge others can't m