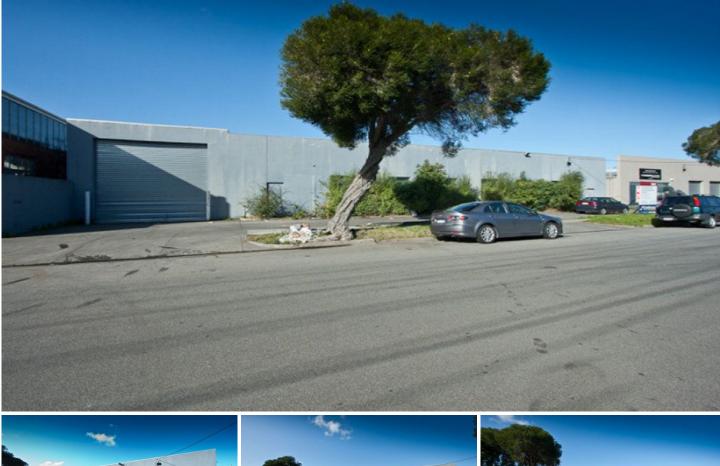

## 34 Teton Court MOORABBIN VIC

Versatile office / factory / warehouse featuring:

- \* Good internal clearance
- \* Large motorised container access roller door
- \* Airconditioned office
- \* Ample carparking
- \* Well located just off Wickham Road
- \* Vacant Possession available January 2012

For further information please contact Sole Agents: Luke Pitcher 0417 055 578 or Chris McKenzie 0418 321 065 Price : \$1,125,00 Building Size : 1292 sqm View : https://ww ayside/mo

: \$1,125,000 : 1292 sqm : https://www.crabtrees.com.au/sale/vic/b ayside/moorabbin/commercial/industrial/ 5861324