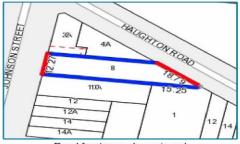

## 8 Johnson Street OAKLEIGH VIC

Excellent opportunity to purchase a Business 1 zoned property of approximately 474sqm on a site of approximately 555sqm in this highly sort after Oakleigh location. With access to both Johnson Street and Haughton Roads this site would be ideal for a multi-storey mixed used development (STCA).

## **Key Features**

- \* Potential multi-storey mixed use site of 555sqm (STCA)
- \* Zoned Business 1

Price : POA
Building Size : 474 sqm
Land Size : 555 sqm

View : https://www.crabtrees.com.au/sale/vic/e ast/oakleigh/commercial/development/5