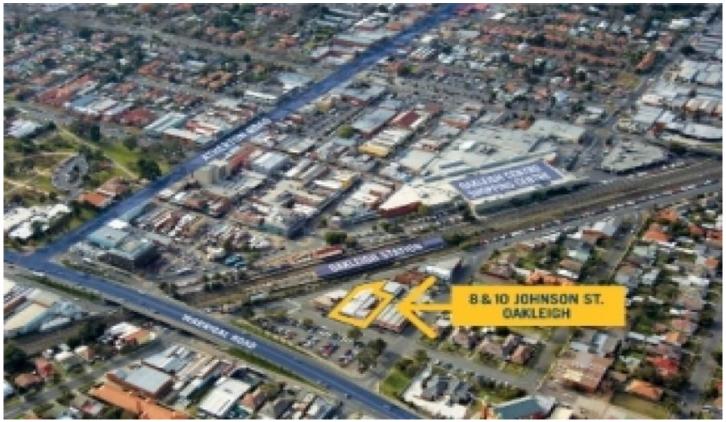

## 8 Johnson Street OAKLEIGH VIC

Excellent opportunity to purchase a Business 1 zoned property of approximately 474sqm on a site of approximately 555sqm in this highly sort after Oakleigh location. With access to both Johnson Street and Haughton Roads this site would be ideal for a multi-storey mixed used development (STCA).

Collect the passing net rent of approximately \$57,000 pa whilst applying for permits or occupy the property yourself in this outstanding location with exposure to Warrigal Road whilst being adjacent to Oakleigh train station, bus station and the town centre of Oakleigh.