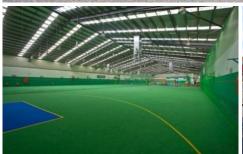

## 546-552 Springvale Road SPRINGVALE VIC

FOR SALE BY EXPRESSIONS OF INTEREST CLOSING 19th MAY

Purpose built sports centre with prominent main road exposure features:

- \* Total gross floor area of approx 4214 sqm.
- \* The tenant has set up multiple sports fields including indoor soccer fields, indoor cricket pitches and indoor netball courts.
- \* The rectangular building can be utilised for multiple activities in addition to sports, including for instance the tenant also conducts an indoor play centre for small children.