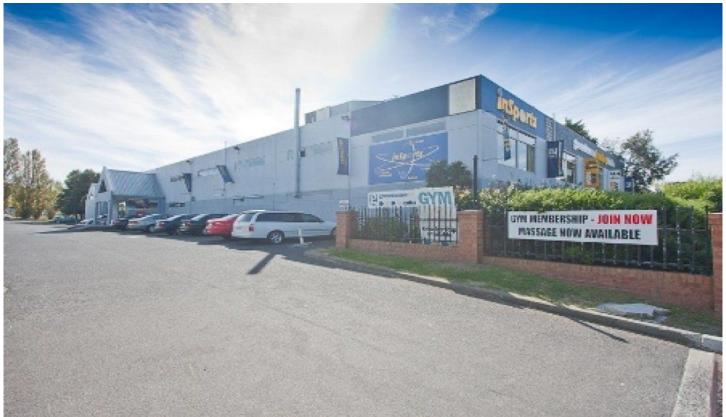

## 546-552 Springvale Road SPRINGVALE VIC

FOR SALE BY EXPRESSIONS OF INTEREST CLOSING 19th MAY

Purpose built sports centre with prominent main road exposure features:

- \* Total gross floor area of approx 4214 sqm.
- \* The tenant has set up multiple sports fields including indoor soccer fields, indoor cricket pitches and indoor netball courts.
- \* The rectangular building can be utilised for multiple activities in addition to sports, including for instance the tenant also conducts an indoor play centre for small children.

Price : POA Building Size : 4214 sqm Land Size : 9089 sqm

View: https://www.crabtrees.com.au/sale/vic/s

outh-east/springvale/commercial/industri

al/5861351

Gavin Dumas (03) 95678888