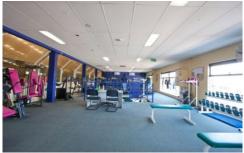

## 546-552 Springvale Road SPRINGVALE VIC

FOR SALE BY EXPRESSIONS OF INTEREST CLOSING 19th MAY

Purpose built sports centre with prominent main road exposure features:

- \* Total gross floor area of approx 4214 sqm.
- \* The tenant has set up multiple sports fields including indoor soccer fields, indoor cricket pitches and indoor netball courts.
- \* The rectangular building can be utilised for multiple activities in addition to sports, including for instance the tenant also conducts an indoor play centre for small children.