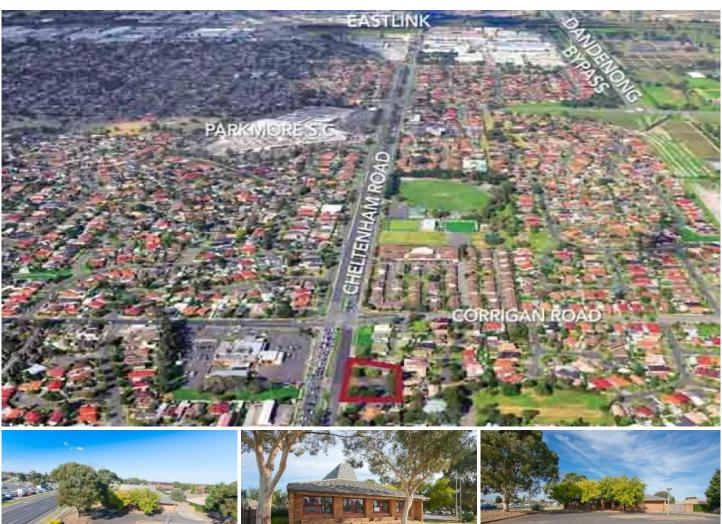

## 362 Cheltenham Road KEYSBOROUGH VIC

Great opportunity exists to puchase prime Residential 1 Zoned land in this great main road location. 

Features

- \* An exisiting building of 312sqm
- \* Huge land site of 2,665sqm
- Current permit for 124 seat restaurant with 50 car spaces&#13:
- Scope for future residential unit development or similar (subject to council approval)

Expressions of Interest closing Thursday 2nd June 2011 at 4pm.

For further information or to arrange an inspection please contact:

Price : POA Building Size: 312 sqm **Land Size** : 2665 sqm

View : https://www.crabtrees.com.au/sale/vic/s outh-east/keysborough/commercial/deve