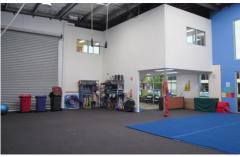

Located in the tightly held Moorabbin Business Park is this great little investment opportunity currently leased to a gymnastics school. Features include:

- \* Total building size: 245sqm
- \* Includes 65sqm first floor office
- \* Carpeted and air conditioned office
- \* Container height roller door
- \* 4 on site car spaces
- \* Built by Pellicano Builders