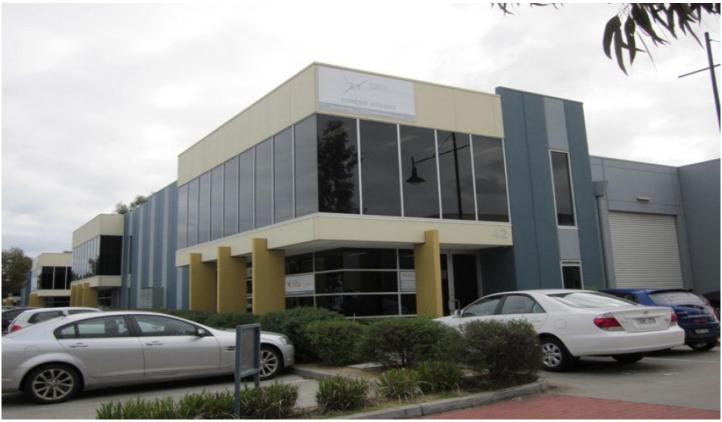

Located in the tightly held Moorabbin Business Park is this great little investment opportunity currently leased to a gymnastics school. Features include:

- \* Total building size: 245sqm
- \* Includes 65sqm first floor office
- \* Carpeted and air conditioned office
- \* Container height roller door
- \* 4 on site car spaces
- \* Built by Pellicano Builders

## Tenant Details:

- + 3 year lease commenced March 2009
- + Current Rental of \$33,618.84 net
- + Annual 3% increases

For further details and inspections contact Crabtrees

Price : \$495,000 Building Size : 245 sqm