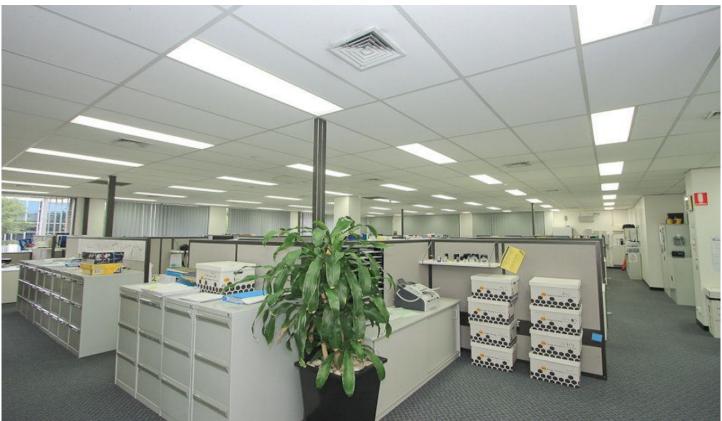

## 46 Wadhurst Drive BORONIA VIC

HURRY - This will not last!!

Well maintained Office Warehouse with good access to Eastlink, Burwood Highway, Ferntree Gully Road and Stud Road. Features:

Office: 400sqm Warehouse: 600sqm TOTAL: 1,000sqm

- \* Recently re fitted office includes...
- > Suspended ceiling
- > Carpeted & air conditioned throughout
- > Partitioned & open plan offices INCLUDE WORKSTATIONS / PHONE SYSTEM & DATA CABLING

\* 2 roller doors