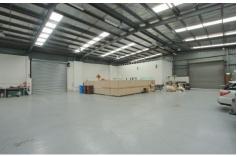

- \* Recently re fitted office includes...
- > Suspended ceiling
- > Carpeted & air conditioned throughout
- > Partitioned & open plan offices INCLUDE WORKSTATIONS / PHONE SYSTEM & DATA CABLING

\* 2 roller doors