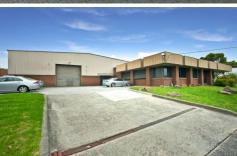

## 46 Wadhurst Drive BORONIA VIC

HURRY - This will not last!!

Well maintained Office Warehouse with good access to Eastlink, Burwood Highway, Ferntree Gully Road and Stud Road. Features:

Office: 400sqm Warehouse: 600sqm TOTAL: 1,000sqm

**Price**: \$1,450,000 / \$100,000

**Building Size**: 1000 sqm **Land Size**: 2352 sqm

View: https://www.crabtrees.com.au/sale/vic/e

ast/boronia/commercial/industrial/58613

92