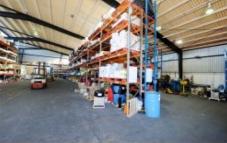

- \* Ample toilets & lunchroom facilities
- \* Factory managers / warehouse offices.
- \* Boardroom / trade showroom

\* High clearance warehouse accommodation with excellent cubic capacity,

\* warehouse height ranges from approx 6,2 metres under the roof sheets to approx 8.4 metres Price : POA Building Size : 1481 sqm View : https://www