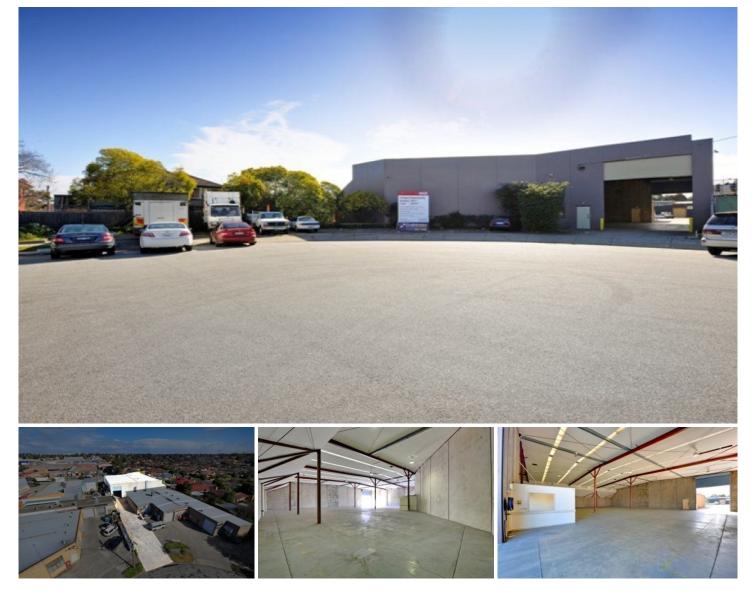

## **1 Henley Court MOORABBIN VIC**

Quality warehouse of approximately 765sqm located off Wickham Road in great location Features: \* Front and Rear roller door with drive through access(6m height) \* Great internal height 6.4m - 7m &#13: \* Small office area \* Ample car parking onsite For further details contact: Stuart Gill 0417 322 080

## Price Building Size : 765 sqm

View

- : Contact Agent
- Land Size
- : 1495 sqm
  - : https://www.crabtrees.com.au/sale/vic/b ayside/moorabbin/commercial/industrial/ 5861622

https://www.crabtrees.com.au