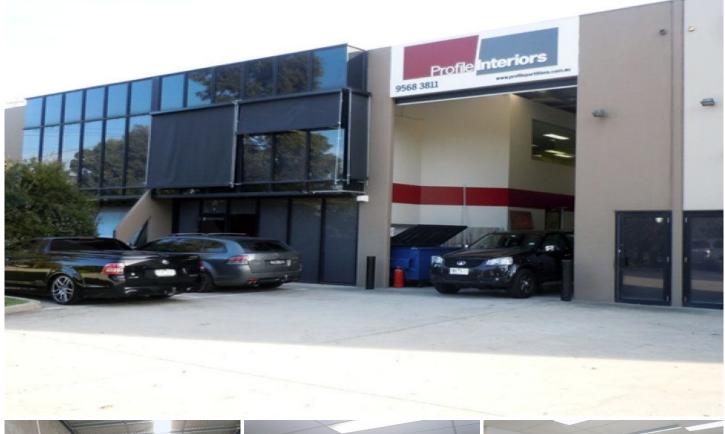

## 3/2 Railway Avenue OAKLEIGH VIC

Quality office warehouse investment in great central Oakleigh location features:

- + Modern full height concrete panel construction with glass office facade
- + High standard fitout, includes air conditioned and partitioned offices in excellent condition
- + Functional layout with great staff amenity and natural light
- + High and bright warehouse with motorised container height door
- + New 3 year lease to Profile Partitions Australia Pty Ltd