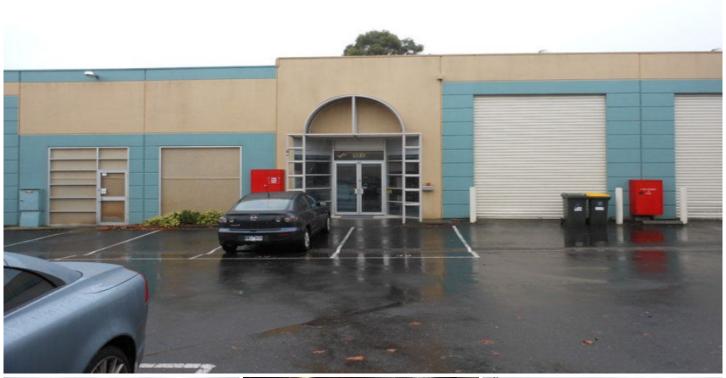

## 32/993 North Road MURRUMBEENA VIC

Often sought yet rarely found is this hidden gem in one of the few Murrumbeena Industrial Parks! Good access to North Road and East Boundary Road.

## Features:

- \* 260sqm approximately
- \* Two level offices of 165sqm approximately
- \* On site parking
- \* Container heigh roller door
- \* Rare opportunity in sought after location.

For further details contact