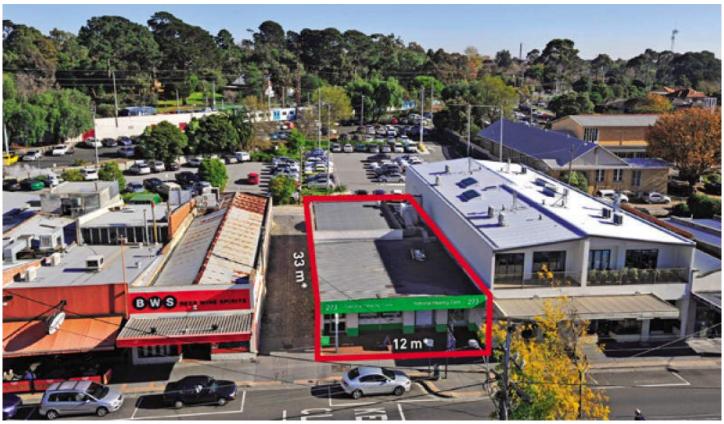

## 273 Charman Road CHELTENHAM VIC

Auction Thursday 19th July 2012 at 1pm onsite.

This is an outstanding opportunity to secure a prime piece of Charman Road in the heart of the Cheltenham Shopping Strip which has been pin pointed as a Major Activity Centre in the State Government's 2030 infrastructure plan.

## **Property Features:**

- Well presented existing retail/office of 265sqm\*
- Prime site of 406sqm\* with 12m\* frontage to Charman Road, side lane access and rear lane access which also directly accesses the train station car park
- Only a few moments away from Cheltenham Train Station

Price : POA Building Size : 265 sqm Land Size : 406 sqm

View : https://www.crabtrees.com.au/sale/vic/b ayside/cheltenham/commercial/develop

ment/5861630