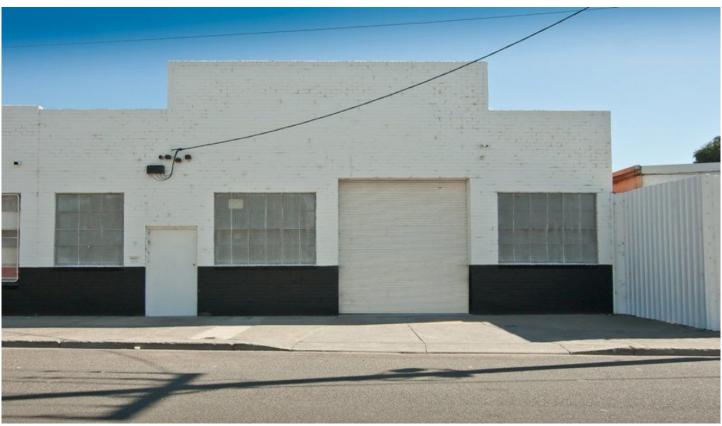

## 1 Marriott Street OAKLEIGH VIC

A superb opportunity to aquire a stand alone factory in the heart of Oakleigh's industrial precinct. Features include:

- -Central location with good access to Princes Highway and Warrigal Road
- -Walls and floor have been freshly painted
- -Roller door access
- -Real laneway access and secure yard